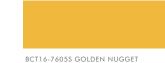

RECREATE

This is a sophisticated palette that reflects the patterns and textures of nature with the grays Grayson Borough and Abstract Solace, the coppery tones of Vintage Cigar and Classic Quartz, and two shades that boost up the excitement level of this palette, the yellow gleam of Golden Nugget and the red intensity of Saffron Burst.