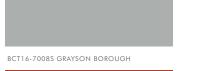

RECREATE

This is a sophisticated palette that reflects the patterns and textures of nature with the grays Grayson Borough and Abstract Solace, the coppery tones of Vintage Cigar and Classic Quartz, and two shades that boost up the excitement level of this palette, the yellow gleam of Golden Nugget and the red intensity of Saffron Burst.