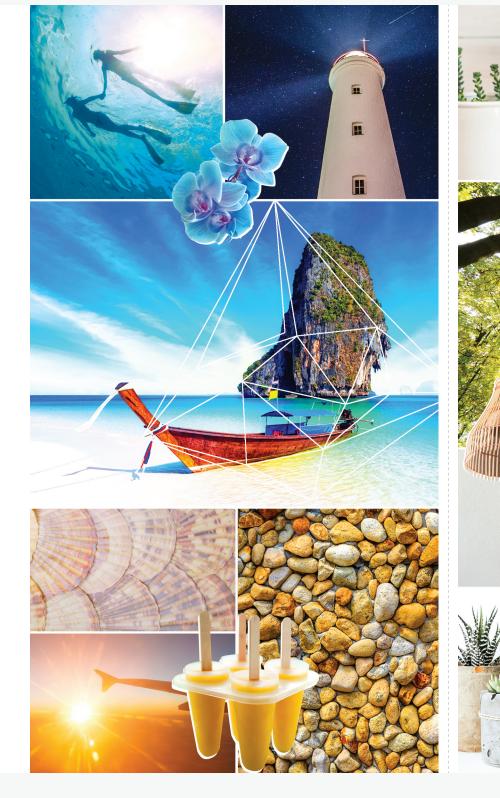

# RECHARGE

The inspiration for this palette is people's longing to plug into nature and recharge, absorb raw, pure energy, breathe 100% fresh air in the hopes of coming back to the arena at an optimal level to survive another bout. The restful blues of sky and sea is invigorated with a pop of orange.

BCT16-7407S BUBBLY BROOK

BCT16-7404S ENCHANTED RIVER

BCT16-7406S STARGAZE

BCT16-7711S WEEKENDER